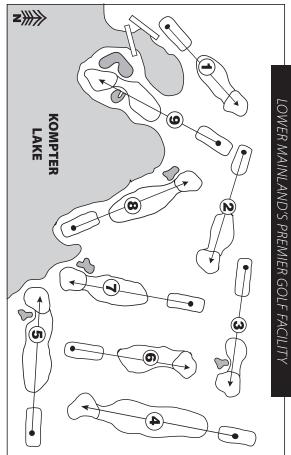

|                 |       | /          | / |      |
|-----------------|-------|------------|---|------|
| HOLE            | YARDS | <br>$\bot$ |   | <br> |
| 1. Stonewall    | 50    |            |   |      |
| 2. Baker View   | 65    |            |   |      |
| 3. Farm Hole    | 68    |            |   |      |
| 4. Road Hole    | 60    |            |   |      |
| 5. Railway      | 55    |            |   |      |
| 6. Silver Birch | 82    |            |   |      |
| 7. Mounds       | 58    |            |   |      |
| 8. Panorama     | 72    |            |   |      |
| 9. Gone Fishing | 66    |            |   |      |
| TOTAL SCO       | ORES: |            |   |      |