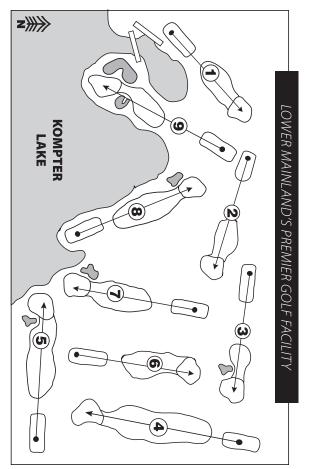

|                 |       |  |      | , |
|-----------------|-------|--|------|---|
| HOLE            | YARDS |  | <br> | / |
| 1. Stonewall    | 50    |  |      |   |
| 2. Baker View   | 65    |  |      |   |
| 3. Farm Hole    | 68    |  |      |   |
| 4. Road Hole    | 60    |  |      |   |
| 5. Railway      | 55    |  |      |   |
| 6. Silver Birch | 82    |  |      |   |
| 7. Mounds       | 58    |  |      |   |
| 8. Panorama     | 72    |  |      |   |
| 9. Gone Fishing | 66    |  |      |   |
| TOTAL SCORES:   |       |  |      |   |